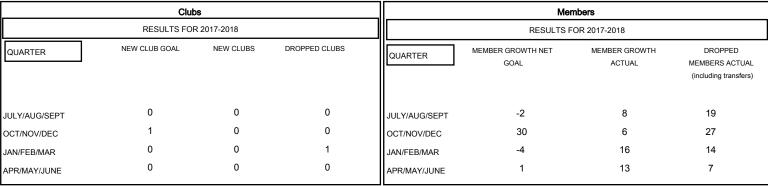

## GOALS AND ACTUAL NEW CLUBS CUMULATIVE

| DROPPED CLUBS: 1 |    |
|------------------|----|
| DROPPED MEMBERS  |    |
| DECEASED         | 7  |
| CLUB CANCELLED   | 0  |
| OTHER            | 60 |

67

| 20 CLUBS OF 39 ADDED 1 OR MORE |  |
|--------------------------------|--|
| NEW MEMBERS                    |  |
|                                |  |
|                                |  |
|                                |  |