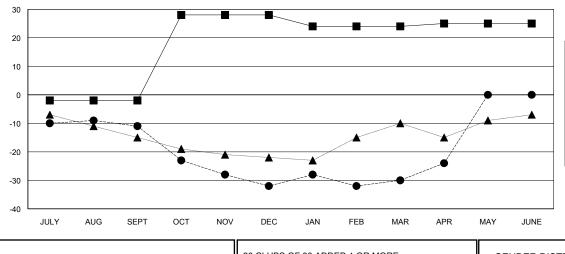

## GOALS AND ACTUAL MEMBERS CUMULATIVE

| - ■ - MEMBER GROWTH NET GOAL      |
|-----------------------------------|
| - ● - MEMBER GROWTH ACTUAL        |
| - ▲ - LAST YEAR MEMBERSHIP ACTUAL |
|                                   |